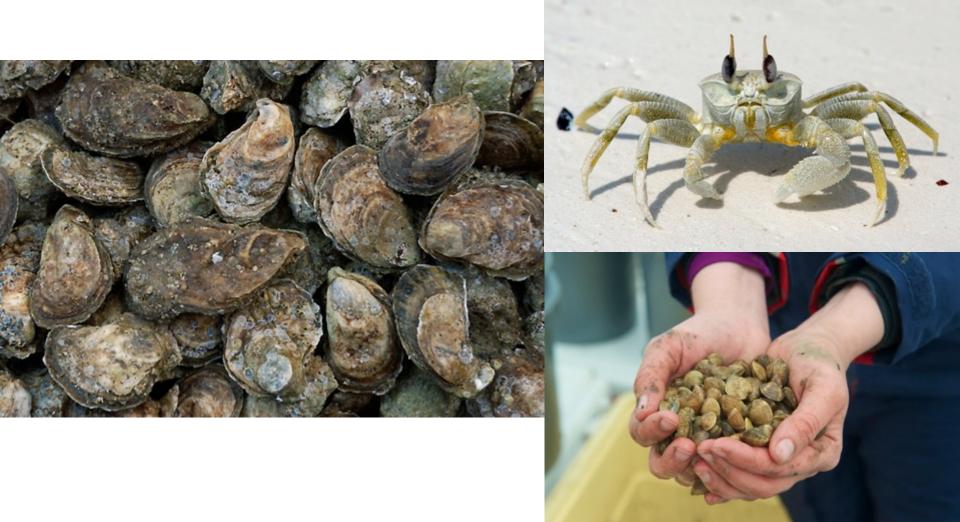

### **Erosion in our Estuaries**



## Today's Schedule

- Estuary types
- Ecological Services
- Identifying Estuarine Shoreline Types
- Shoreline Erosion Testing
- Shoreline Construction Competition

# North Carolina

325 miles
of ocean shoreline
12,000 miles
of estuarine shoreline

# Estuary Types

# The Three Estuary Types found in North Carolina

Red = Tributary Yellow = Trunk

Green = Back Barrier Sound

# **Ecological Services**

• Fisheries



#### Nitrogen Cycle



# **Ecological Services**

• De-nitrification



#### **Coastal Processes**



## Natural Estuary Shorelines



## **Modified Shorelines**



#### **Erosion In Our Estuaries**



# Shoreline Video

<u>https://www.youtube.com/watch?</u>
 <u>v=\_b0873YbVX0</u>