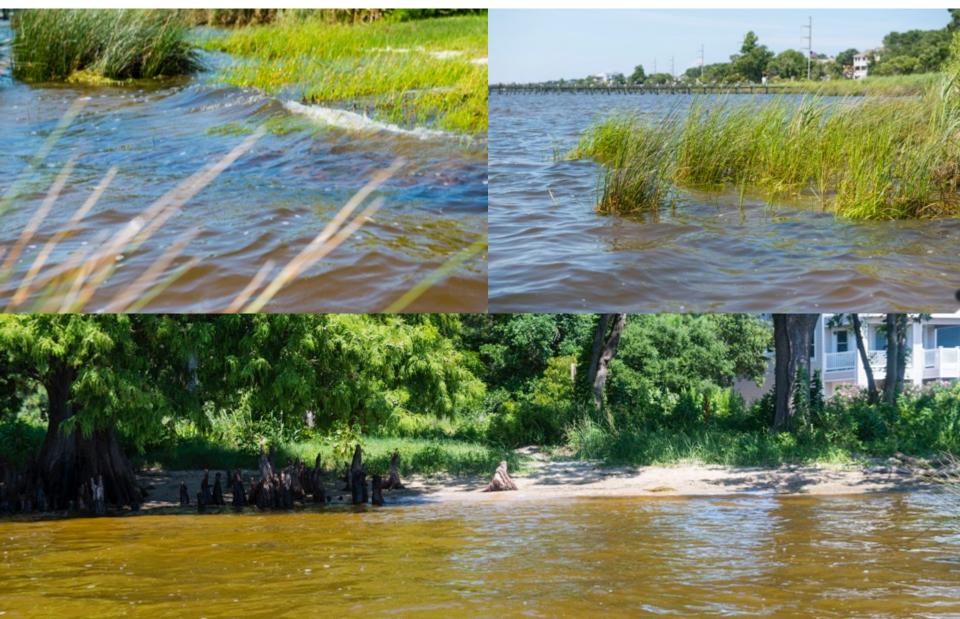

### **Erosion in our Estuaries**



## Today's Schedule

- Estuary types
- Ecological Services
- Identifying Estuarine Shoreline Types
- Shoreline Erosion Testing
- Shoreline Construction Competition

# North Carolina

325 miles
of ocean shoreline
12,000 miles
of estuarine shoreline

# Estuary Types

# The Three Estuary Types found in North Carolina

Red = Tributary Yellow = Trunk

Green = Back Barrier Sound

# **Ecological Services**

• Fisheries



#### Nitrogen Cycle



# **Ecological Services**

• De-nitrification



#### **Coastal Processes**



## Natural Estuary Shorelines



## **Modified Shorelines**



#### **Erosion In Our Estuaries**



# Shoreline Video

<u>https://www.youtube.com/watch?</u>
 <u>v=\_b0873YbVX0</u>