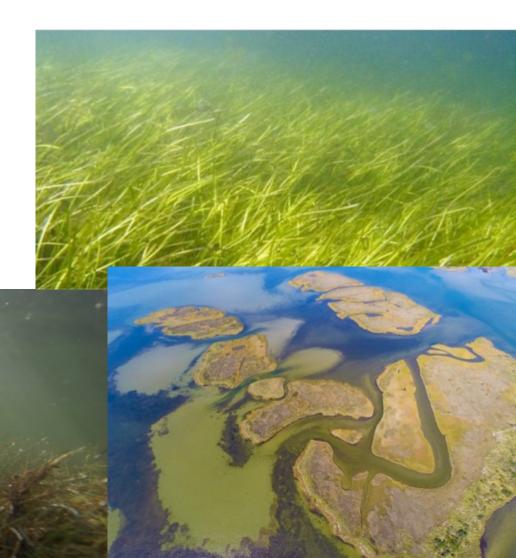

### **Erosion in our Estuaries**



## Today's Schedule

- Estuary types
- Ecological Services
- Identifying Estuarine Shoreline Types
- Shoreline Erosion Testing
- Shoreline Construction Competition

# North Carolina

325 miles
of ocean shoreline
12,000 miles
of estuarine shoreline

# Estuary Types

# The Three Estuary Types found in North Carolina

Red = Tributary Yellow = Trunk

Green = Back Barrier Sound

# **Ecological Services**

• Fisheries



#### Nitrogen Cycle



# **Ecological Services**

• De-nitrification



#### **Coastal Processes**



## Natural Estuary Shorelines



## **Modified Shorelines**



#### **Erosion In Our Estuaries**



# Shoreline Video

<u>https://www.youtube.com/watch?</u>
 <u>v=\_b0873YbVX0</u>