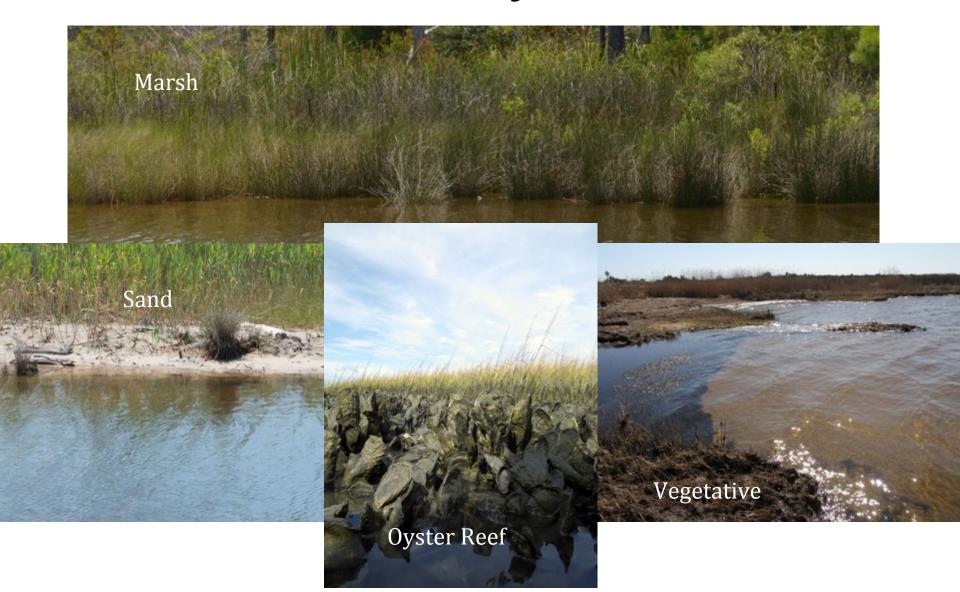

### **Erosion in our Estuaries**



## Today's Schedule

- Estuary types
- Ecological Services
- Identifying Estuarine Shoreline Types
- Shoreline Erosion Testing
- Shoreline Construction Competition

# North Carolina

325 miles
of ocean shoreline
12,000 miles
of estuarine shoreline

# Estuary Types

# The Three Estuary Types found in North Carolina

Red = Tributary Yellow = Trunk

Green = Back Barrier Sound

# **Ecological Services**

• Fisheries



#### Nitrogen Cycle



# **Ecological Services**

• De-nitrification



#### **Coastal Processes**



## Natural Estuary Shorelines



## **Modified Shorelines**



#### **Erosion In Our Estuaries**



# Shoreline Video

<u>https://www.youtube.com/watch?</u>
 <u>v=\_b0873YbVX0</u>