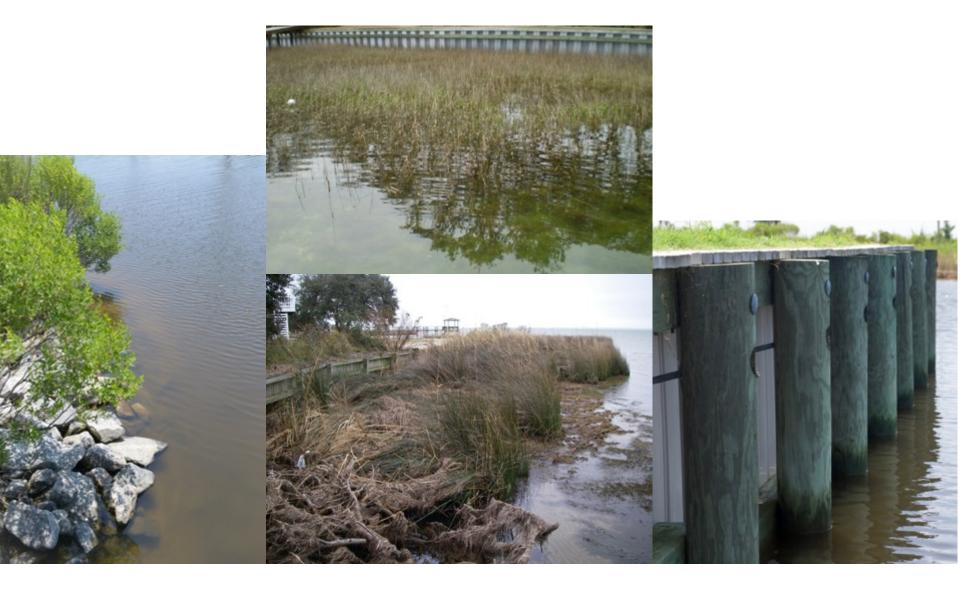

### **Erosion in our Estuaries**



## Today's Schedule

- Estuary types
- Ecological Services
- Identifying Estuarine Shoreline Types
- Shoreline Erosion Testing
- Shoreline Construction Competition

# North Carolina

325 miles
of ocean shoreline
12,000 miles
of estuarine shoreline

# Estuary Types

# The Three Estuary Types found in North Carolina

Red = Tributary Yellow = Trunk

Green = Back Barrier Sound

# **Ecological Services**

• Fisheries



#### Nitrogen Cycle



# **Ecological Services**

• De-nitrification



#### **Coastal Processes**



## Natural Estuary Shorelines



## **Modified Shorelines**



#### **Erosion In Our Estuaries**



# Shoreline Video

<u>https://www.youtube.com/watch?</u>
 <u>v=\_b0873YbVX0</u>