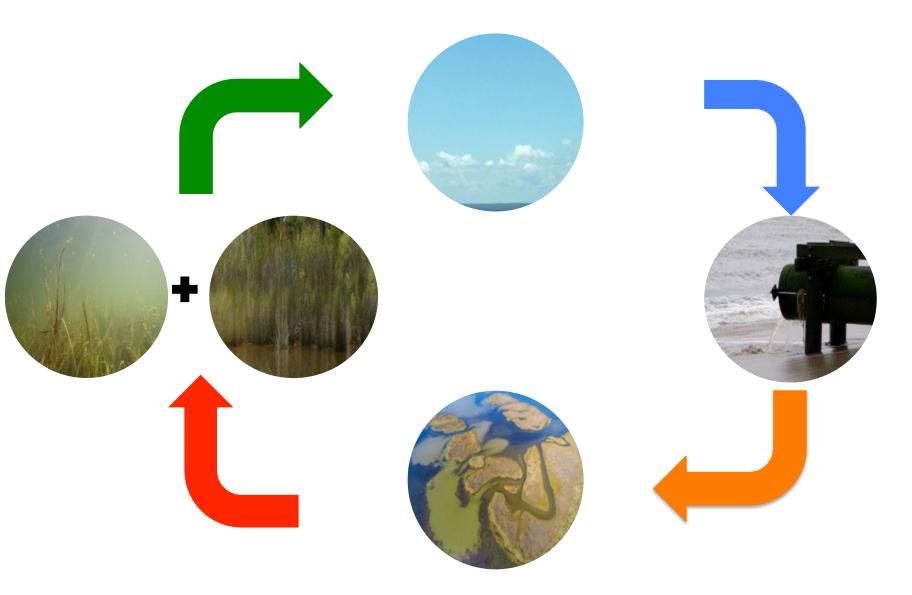

### **Erosion in our Estuaries**



## Today's Schedule

- Estuary types
- Ecological Services
- Identifying Estuarine Shoreline Types
- Shoreline Erosion Testing
- Shoreline Construction Competition

# North Carolina

325 miles
of ocean shoreline
12,000 miles
of estuarine shoreline

# Estuary Types

# The Three Estuary Types found in North Carolina

Red = Tributary Yellow = Trunk

Green = Back Barrier Sound

# **Ecological Services**

• Fisheries



#### Nitrogen Cycle



# **Ecological Services**

• De-nitrification



#### **Coastal Processes**



## Natural Estuary Shorelines



## **Modified Shorelines**



#### **Erosion In Our Estuaries**



# Shoreline Video

<u>https://www.youtube.com/watch?</u>
 <u>v=\_b0873YbVX0</u>